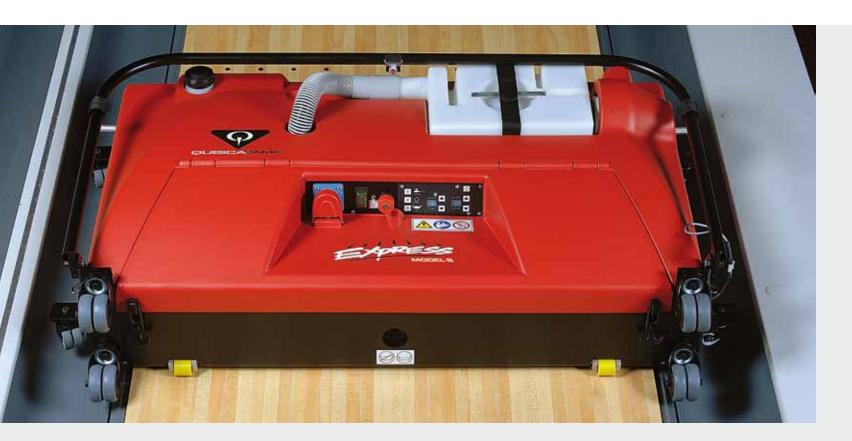

# **EXPRESS MODEL B**

Simple to use. Cleans quickly.
Oils consistently. Costs half the price.

The Express Model B Lane Machine is simple to use, designed specifically for smaller centers and extremely affordable.

Half the price of other machines. Truth is, you just don't need all the bells and whistles those other machines tack on. And you certainly don't need the added expense. All you really need is a machine that cleans, oils and buffs consistently in a single pass.

# The Express Model B provides:

- Easy access to all liquids
- A foolproof foam selection system
- Optical sensors for detecting the end of the lane and the foul line
- A floating vacuum head to fit the contours of your lanes

The Express Model B from QubicaAMF. Quick, reliable and so efficient it can even polish your bottom line.