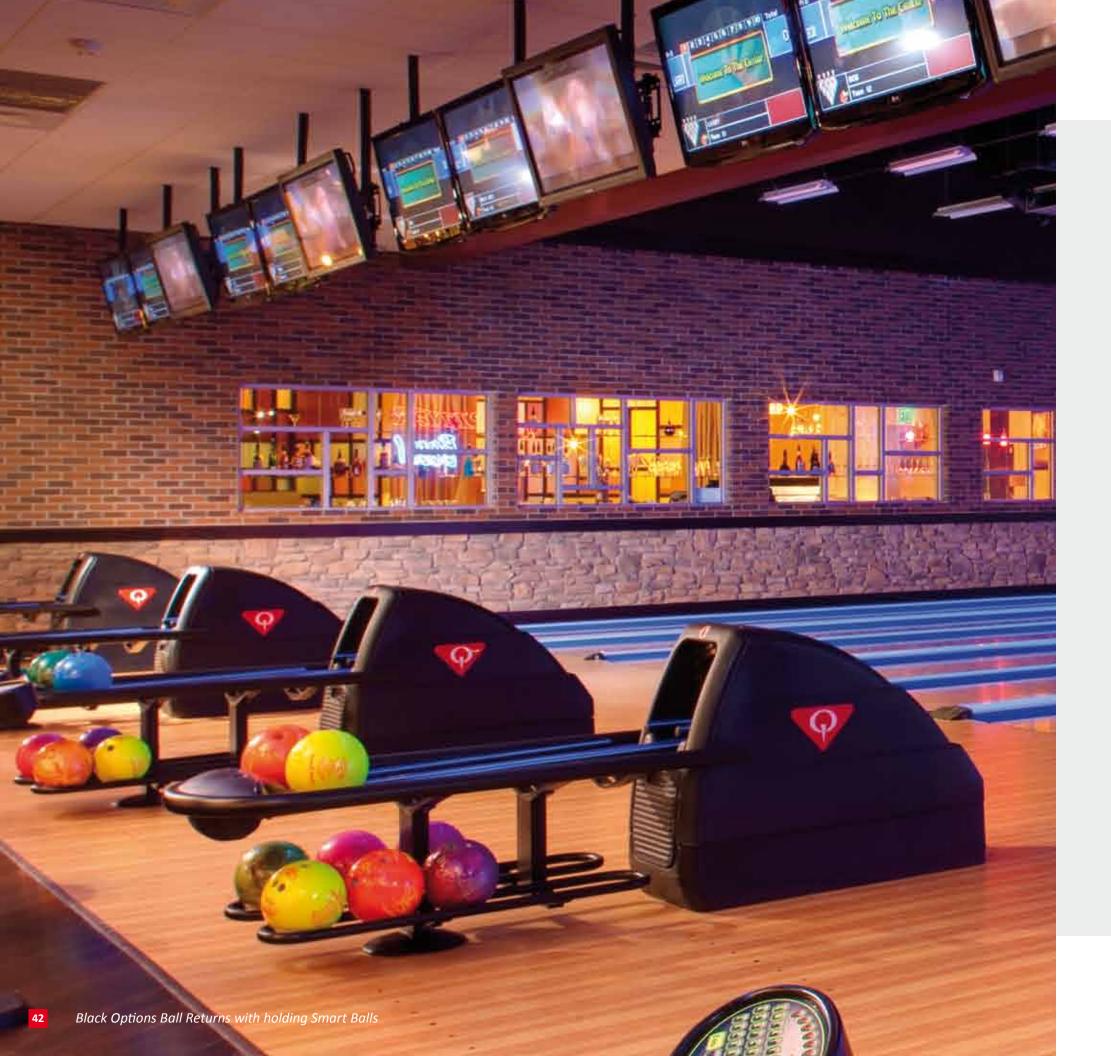

# **BALL RETURNS**

# Keep filling the racks—and thrilling your bowlers.

High-performance. Low-maintenance. Top reliability. And more than a little style. The industry standard for good reason, our Options and Profile Ball Returns keeps things moving on the front end—and keep your mechanics from wringing their hands.

# What makes Options ball returns different?

- They're the only return with the motor and control box above lane level for easy access and maintenance.
- Ergonomically ideal, their ball rack height is five inches above the industry standard, making them well suited for bowlers of all ages