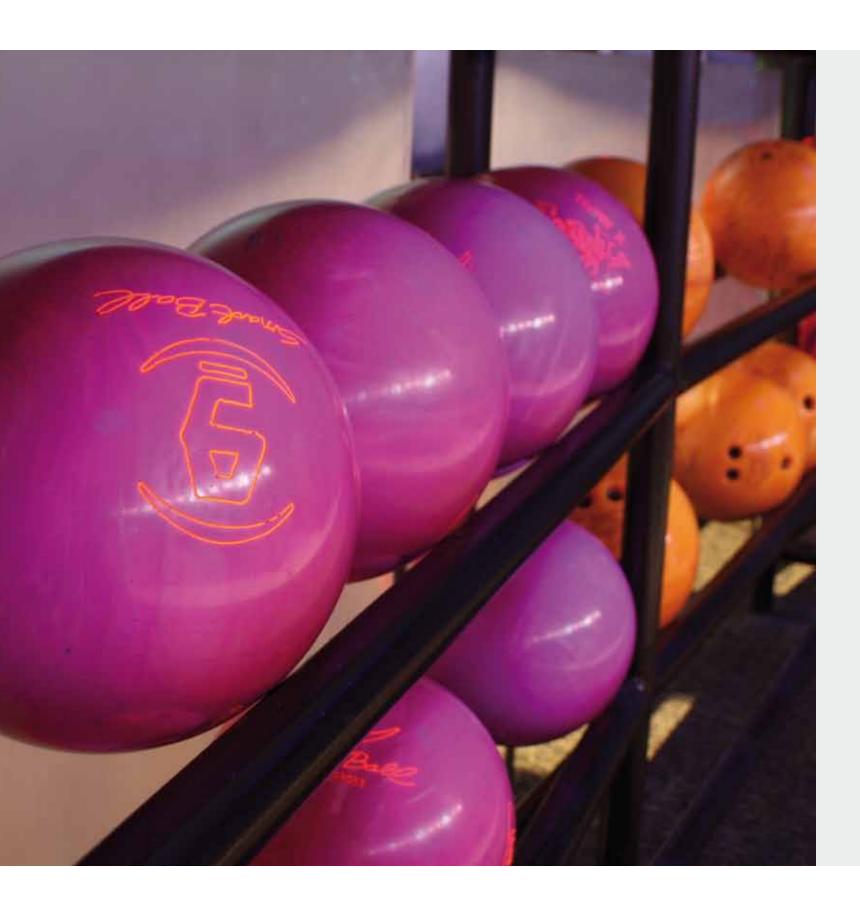

# **SMART BALL SYSTEM WITH COMFORT FIT GRIP™**

# The world's most comfortable house ball system.

The third biggest reason recreational bowlers stop bowling is due to broken nails, blisters and fatigue. This could spoil any bowler's fun leaving you short a game or two and possibly hinder repeat business.

Designed to speed ball selection, increase turnover and revenue, the Smart Ball System includes color coordinated balls with the weights engraved on both sides, a fitting desk chart and the exclusive fitting ball with stand.

QubicaAMF's patent pending, exclusive bevel is 50% larger than competitors. This speeds selection, increases comfort and reduces hand fatigue-making the bowler experience and accuracy even better. Maybe they'll stay and bowl an extra game or two!