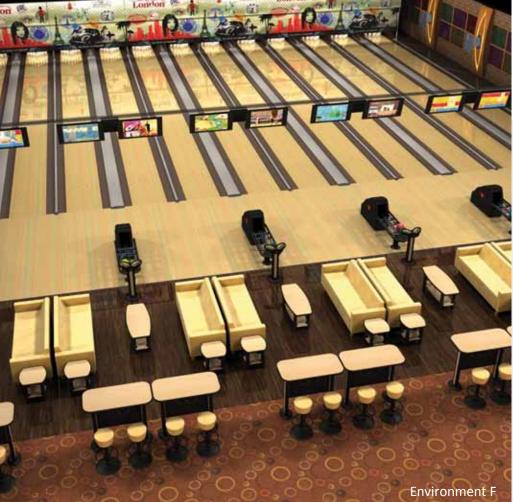

# **QUEST FURNITURE**

# Your journey for smart seating ends here.

Whether a couple of players, a party, a league, or a large tournament, your furniture must serve you and your customers well. So think Quest from QubicaAMF.

With a range of options designed for centers looking for more traditional seating, Quest quality includes seat frames of heavy-gauge steel and aluminum, finished in durable powder coat paint.

#### Count on:

- A perfect blend of form and functionality
- QubicaAMF quality and durability
- Versatile layouts to optimize play and your floor plan

## **Features & Advantages:**

## **Variety of Layouts**

Our Quest furniture family offers a full range of sensible seating, tables and ball storage options to let you create a layout that suits your facility "flow" and business model best. Your customers will experience the difference. And so will you.

### **Proven Durability**

You can trust Quest furniture as a solid investment that will hold up through the busiest seasons year after year.

## **Standard Glow Seats and Table Tops**

The seats and table tops in the Quest collection glow vibrantly when the lights go down.

#### **Environment D**

- Designed for a 14ft (4.27m) or larger settee area
- Provides 4 seats and a table per lane
- 4-Seat Triangle Table shown; can substitute our 4-Seat Rectangular Table
- Table surfaces promote food and beverage use
- Allows for additional seating and ball storage behind the settee area