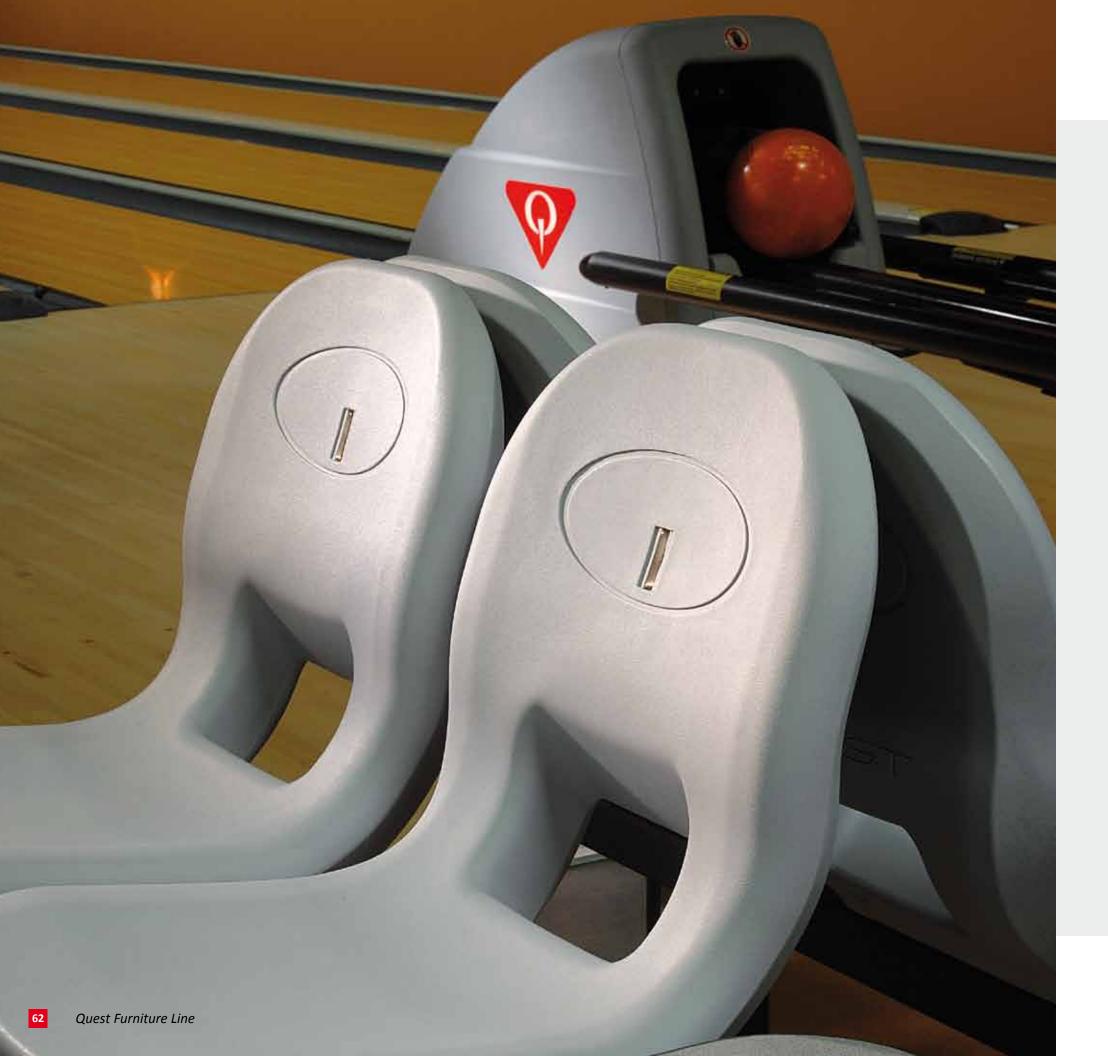

# **QUEST FURNITURE**

# Your journey for smart seating ends here.

Whether a couple of players, a party, a league, or a large tournament, your furniture must serve you and your customers well. So think Quest from QubicaAMF.

With a range of options designed for centers looking for more traditional seating, Quest quality includes seat frames of heavy-gauge steel and aluminum, finished in durable powder coat paint.

#### Count on:

- A perfect blend of form and functionality
- QubicaAMF quality and durability
- Versatile layouts to optimize play and your floor plan