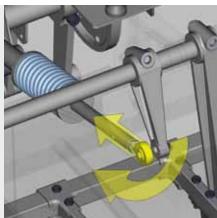

# We have a solution to meet your specific needs:

- XLi EDGE Pinspotter

- TMS Ten Pin String Pinspotter
  Pinspotter Upgrade Kits
  SmartGuard Safety System

Sample illustrations from the EDGE Video Training Tool showing the adjustment of the shuttle rod on the pinspotter.