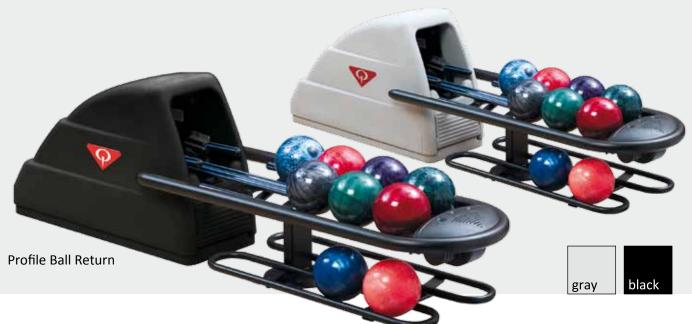

# **BALL RETURNS**

# Keep filling the racks—and thrilling your bowlers.

High-performance. Low-maintenance. Top reliability. And more than a little style. The industry standard for good reason, our Options and Profile Ball Returns keeps things moving on the front end—and keep your mechanics from wringing their hands.

# **High-Capacity Design**

The sleek rack on both of these ball returns provides storage for up to 11 balls. Plus, an optional lower ball storage rack lets you store ten more.

#### **Choice of Colors**

—available with a black hood, or a glow-in-the-dark gray hood and glow rails. Who said you can't have strength and style?