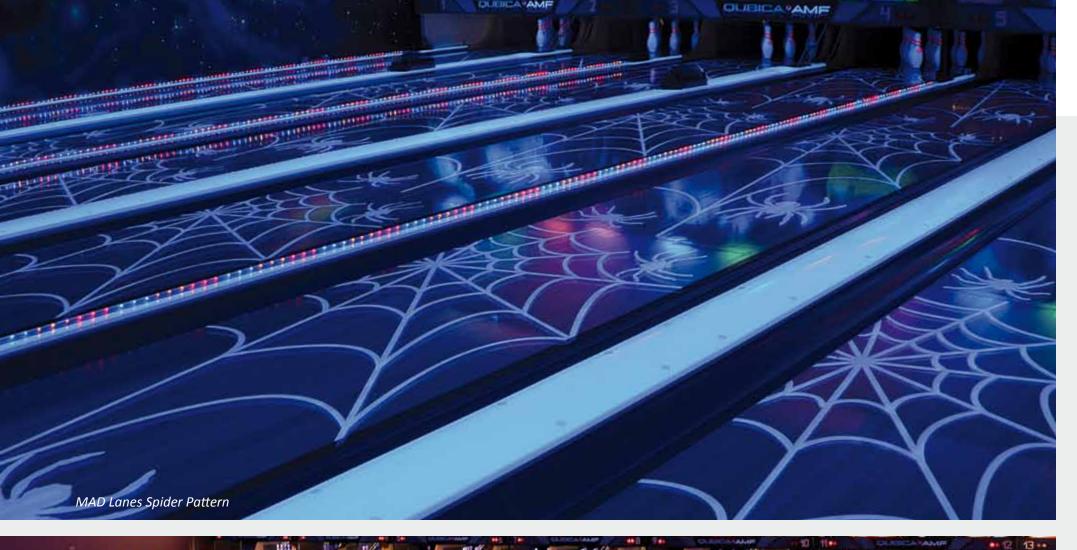

# **MAD LANES**

The coolest lanes on earth.

When it comes to glow bowling, the lanes you choose can create major excitement, attracting and keeping players coming back for more fun.

### The Best Visual Impact In Bowling

Two unique, vibrant MAD designs deliver an exciting on-lane experience bowlers will love, and the patterns continue onto the approach for extra fun. Plus, you can mix two different glow patterns to bring a distinctive look to your center.