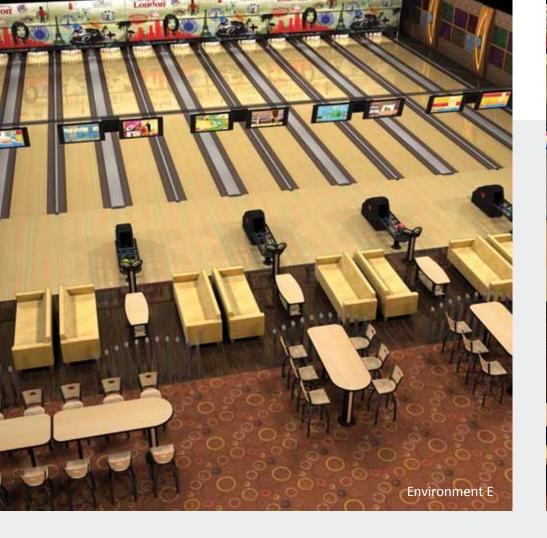

#### **Environment E**

- Designed for a 12ft (3.65m) or larger settee area
- 3-seat upholstered sofa shown (2-seat and 4-seat sofas available)
- Coffee table provides surface for food and beverage
- Ideal layout for the entire center or for smaller "boutique" sections within a center
- Exclusive QubicaAMF Party Tables provide additional seating and table surface; allow flexibility by swiveling together to create a large tables for parties and corporate events (socialization); swivel apart to open up the concourse area during regular bowling