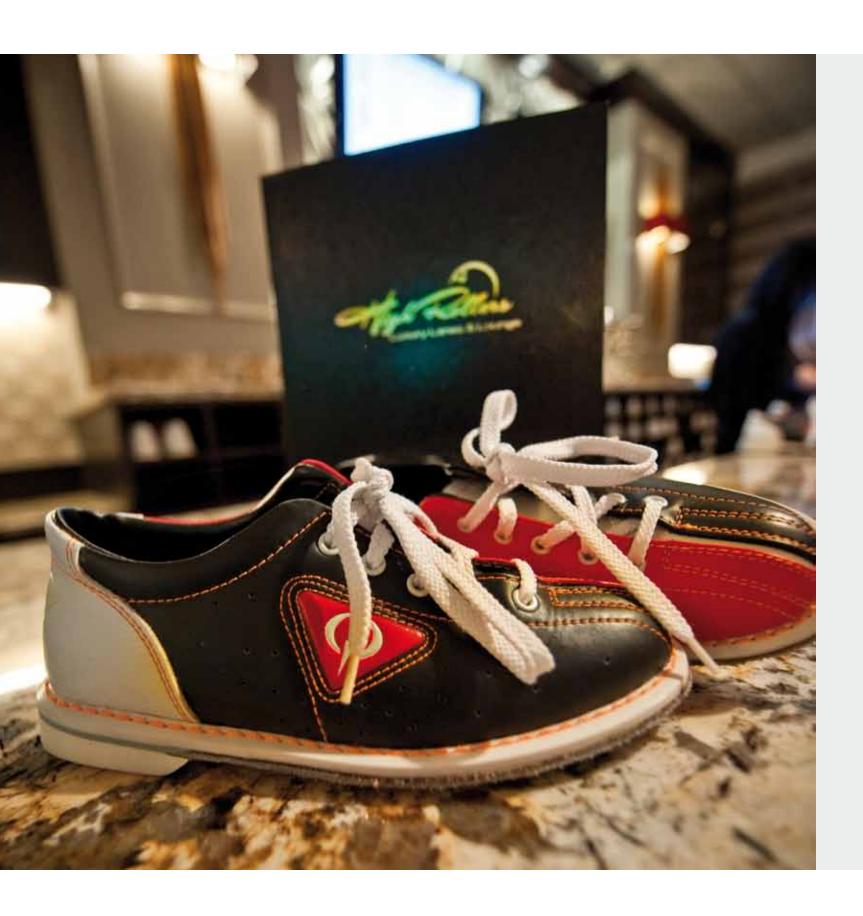

# **RENTAL SHOES**

# Put your bowlers in our comfortable rental shoes and watch them bowl longer.

Your bowlers will appreciate our rental shoes for their comfort, quality, and style. You'll like the value and versatility. All of our rental shoes have rugged 360 genuine Goodyear welt construction, heavy-duty glow laces and glow eyelets, and a padded collar.

For better inventory control and flexibility, all our rental shoes are prominently marked on the heel with both men's and women's sizes for easier substitution by staff.