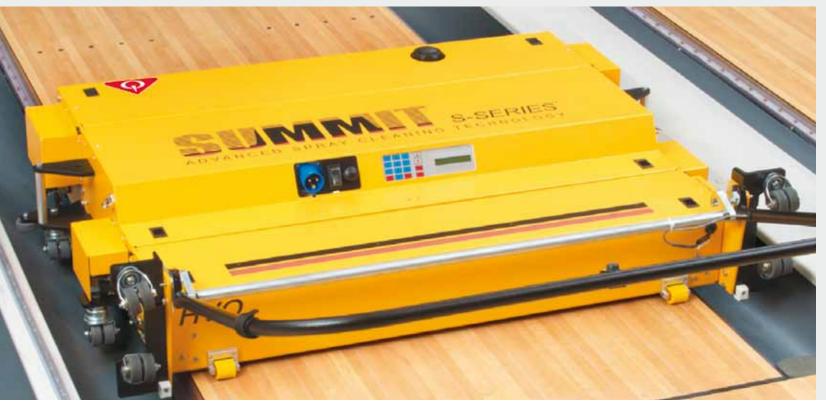

# **SUMMIT**S-SERIES

# **SUMMIT S-SERIES**

Fast. Reliable. Economical.Consistent.

The Summit S-Series can accurately apply more than 100 units of conditioner per lane in less than two minutes. No longer will you have to condition your lanes twice a day.

The all variable spray system will clean your lanes faster and better, no matter how much oil is on the lanes. And, the patented conditioning technology offers a wide variety of conditioning patterns to please every type of bowler. The bottom-line?

The Summit S-Series makes your cleaning and conditioning easier, faster and much more efficient.