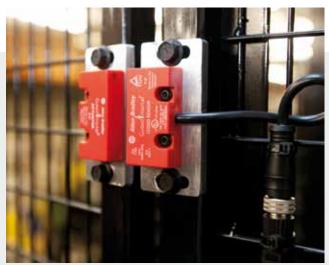

# SmartGuard<sup>™</sup> Safety System Pinspotter Compliance Made Easy

For XLi EDGE pinspotters sold in the European Union, the state-of-the-art SmartGuard pinspotter safety system is required and included. The SmartGuard Safety System is pinspotter compliance made easy. It is easy for you, easy for your staff and easy for your customers. Here's why:

#### **Exclusive LED Status Indicators**

The technician can see at a glimpse if there is a problem with any interlock guard sensors, and if so, which sensors—making for quick and easy diagnostics.

#### **Interlocked Guarding at all Key Access Areas**

The technician can quickly and safely access all key pinspotter areas—no tools required.