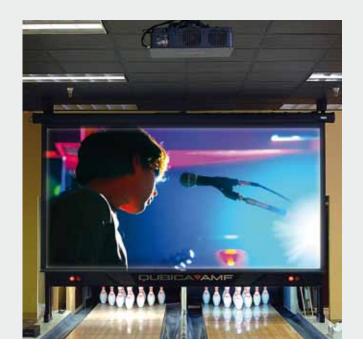

# **MULTI-MEDIA SYSTEM (MMS)**

# Communicate with your customers and improve their experience, automatically.

During busy times, customers are added to the waiting list, but they're unsure when it is their turn bowl. Your pricing menus are complicated and a nightmare to update. Creating appealing in-center promotions is a difficult and time consuming task.

We have the solution. MMS solves the most important problems related to in-center communication, information display and management that can't be met by any alternative.