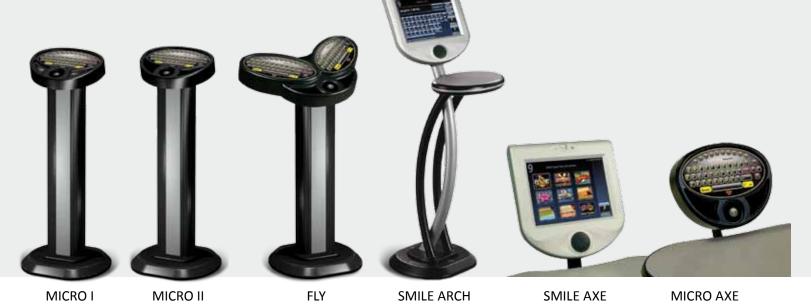

# **CONSOLES**

QubicaAMF consoles have it all: sophisticated styling, space-saving designs and supreme durability. So they work hard, play hard and make a great addition to your center.

#### **Choose from:**

- Micro I, Micro II and Micro Axe consoles
- Fly console
- LCD touchscreen-based Smile Arch and Smile Axe