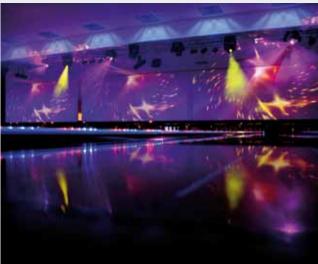

# Discover the best quality and selection of themed environments, on-lane games and entertainment options.

More than a scoring system. Our Bowler Entertainment System (BES) is a powerful marketing tool that truly transforms your center by providing an array of themed environments and on-lane entertainment including three-dimensional sights, sounds and amazing animations.

With 18 environments and 17 different games, you can provide a fresh, unforgettable experience for your customers every time they visit your center, every game they bowl. From families to teens to seniors to league and tournament bowlers, kids to adults, BES offers something for everyone. It's designed to drive repeat visits and an increased number of games bowled. And, it's available only from QubicaAMF.

## An Unmatched Variety of On-Lane **Entertainment**

Unlike other systems, BES provides 35 environments and games to choose from. Including Classic Games like No Tap, 3-6-9, Best Ball, Low Game and more. Plus, global games involving bowlers from multiple lanes in a combined entertainment experience, including Sledge Hammer, Rocky Road Race and Lucky Train. Not to mention several Skill Games and Special Event Games like Christmas Joy and Birthday Wheel.