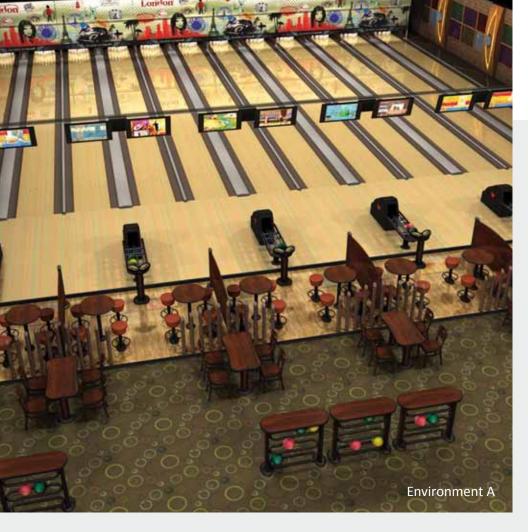

# **EXAMPLE LIFESTYLE ENVIRONMENTS**

#### **Environment A**

- Works for a 9ft (2.75m) or larger settee area
- Provides 4 seats and 1 table per lane
- Table surfaces promote food and beverage use
- Allows for additional seating behind the settee area