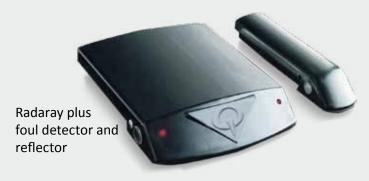

# RADARAY FOUL DETECTORS

QubicaAMF's Radaray Plus and Radaray XLi are the world's most trouble-free, cost-effective foul detectors. Both Radaray models are low power users, so they save you money.

# And both have the features you want and need:

- Install easily on top of the approach and align quickly.
- The Radaray XLi is designed specifically to work with XLi pinspotters. The Radaray Plus is designed to work with all other pinspotter machines.
- Unit covers include LED foul indicators.
- Not sensitive to ambient light or dust particles, eliminating false triggers.
- Virtually maintenance-free.