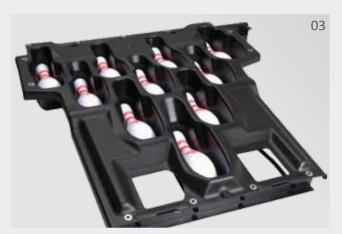

#### 03 Durabin Upgrade Kit

Simplify your pinspotter by eliminating all of the parts that go along with your older bin assemblies. The Durabin is a one-piece bin solution that reduces maintenance and is easier on pins.