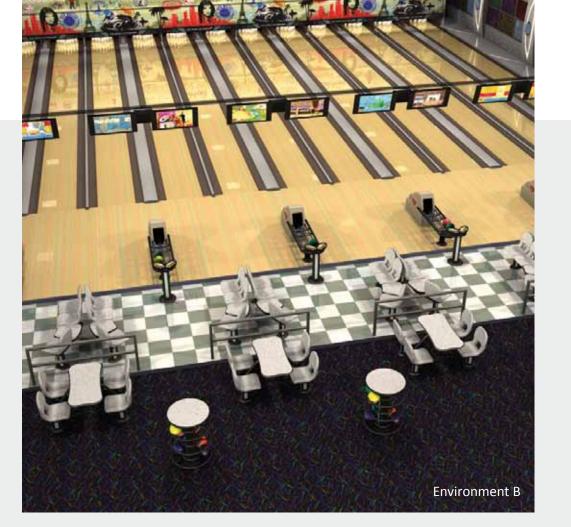

#### **Environment C**

- Works for 12ft (3.65m) or larger settee area
- Provides 4 seats and 1 table per lane
- Table surfaces promote food and beverage use
- Allows for ball storage and additional seating behind the settee area