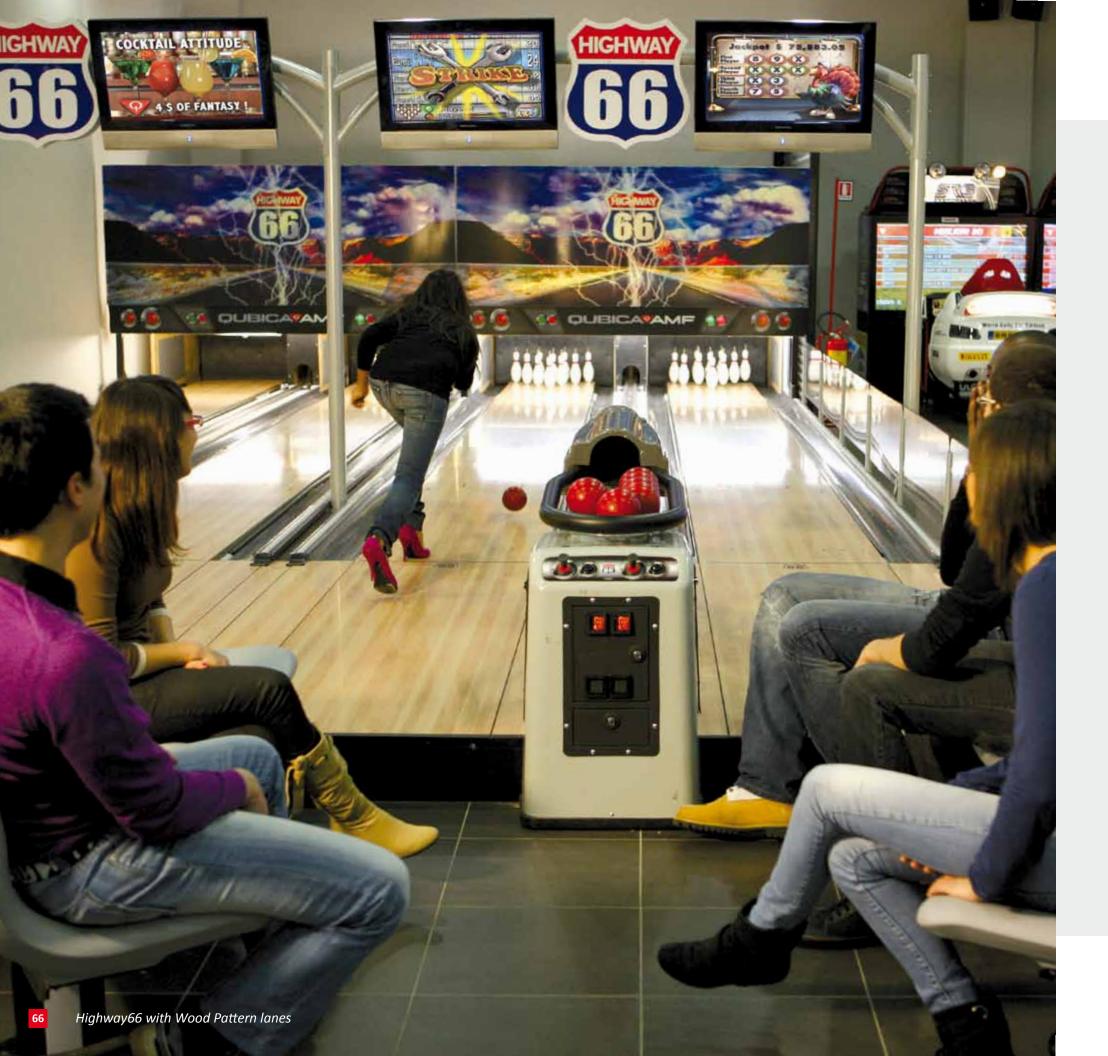

# **MINI-BOWLING**

Our scaled down solution can really punch up your profits.

If you're looking to bring an exciting new revenue stream to your venue without adding lots of space, maintenance and manpower, mini-bowling is just the ticket.

And QubicaAMF is the way to go.

Combining the allure of ten-pin play with the innovation, advanced technology and design QubicaAMF is known for, our Highway 66 attraction is a magnet for people and parties. All in all, a reduced footprint, swift ROI and variety of automated payment options make this small system a big money maker

# **HIGHWAY66 MINI-BOWLING**

Put your center on the road to bigger profits.

More than a game, this mini-attraction offers mega benefits like fast games and revenues. With no special shoes, special equipment or dedicated technician needed, you just set it up and wait for the crowds of happy customers.