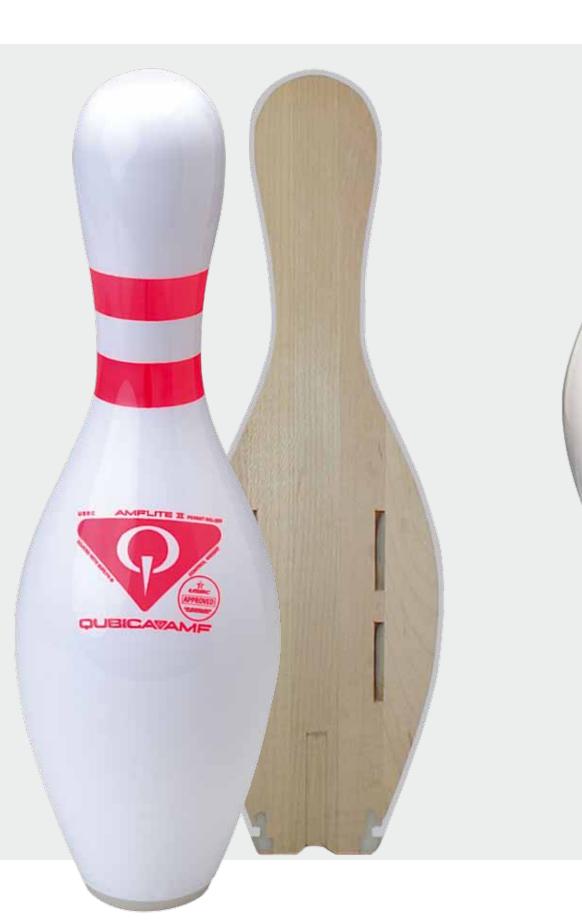

# **AMFlite II** The standard by which all pins are judged.

AMFlite II pins are the industry leader in quality, scoring and durability due to our unique manufacturing process.

Our lock-in nylon base, which set the industry standard, stays in place for the life of the pin and reduces pin sliding.

AMFlite II Pins are made in the USA from the finest hard maple lumber and stored in a special predryer before kiln drying in-house, for a more durable resilient core.

Compression Molded Surlyn provides the use of a stiffer resin. This allows a thinner, more uniform coating and a larger core size, which increases neck strength and results in better scoring and fewer neck fractures.

Customized triple-application topcoat process offers better performance in all machines and a longer life with improved appearance.

Small weight control holes provide pin consistency, resulting in consistently higher scores.

The AMFlite one year or 5,000 game warranty guarantees complete customer satisfaction.