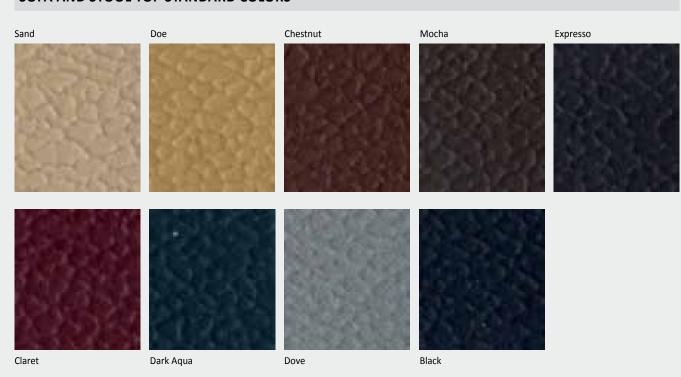

#### **Rich Color Selection**

These sofas and stools come in a palette of eye-catching colors, while seating and tabletops are available in rich mahogany or crisp maple to go with your existing décor, or give your place a sophisticated new look.

#### SOFA AND STOOL TOP STANDARD COLORS