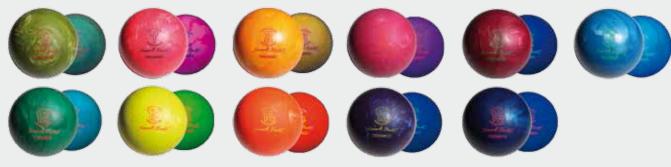

# **SMART BALL SYSTEM WITH COMFORT FIT GRIP™**

# The world's most comfortable house ball system.

The third biggest reason recreational bowlers stop bowling is due to broken nails, blisters and fatigue. This could spoil any bowler's fun leaving you short a game or two and possibly hinder repeat business.

Designed to speed ball selection, increase turnover and revenue, the Smart Ball System includes color coordinated balls with the weights engraved on both sides, a fitting desk chart and the exclusive fitting ball with stand.