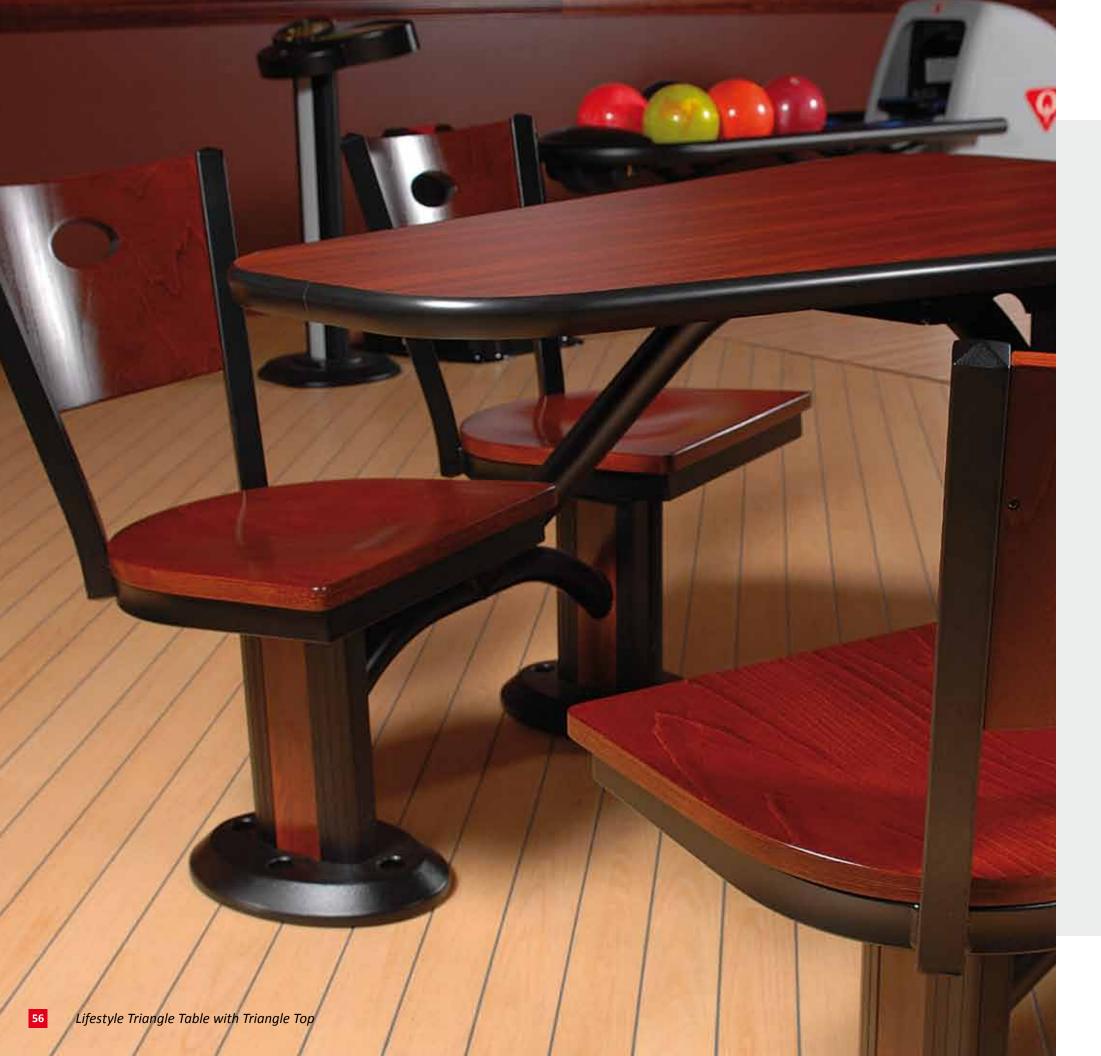

# LIFESTYLE FURNITURE

Give your bowlers style and comfort they'll come back for.

Our Lifestyle line of furniture offers the best of all worlds: incredible comfort and functionality for your bowlers; supreme durability for the businessperson in you; plus attractive eco-chic styling.

## **Cool, Contemporary Styling**

Our Lifestyle line is designed for bowling centers and entertainment facilities that want a warmer, higher-end look and feel than traditional seating. Your customers will appreciate the difference.

## **Excellent Durability**

We're talking solid wood veneer seating, plus heavy-gauge aluminum and steel frames. Powder coat finishes. Stain-resistant upholstery with high-density commercial-grade materials for longevity. We're talking more for your money.

# **Lasting Comfort**

Lifestyle seat backs are a full 15.5" tall with contoured bottoms for superior comfort. And upholstered pieces offer thick foam padding for support. Your customers will want to relax and stay awhile.

#### **Rich Color Selection**

These sofas and stools come in a palette of eye-catching colors, while seating and tabletops are available in rich mahogany or crisp maple to go with your existing décor, or give your place a sophisticated new look.