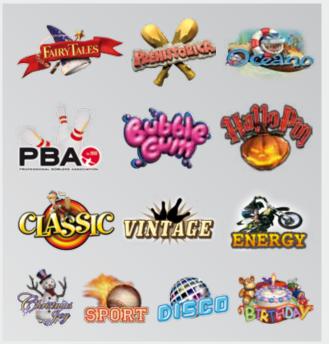

# Discover the best quality and selection of themed environments, on-lane games and entertainment options.

More than a scoring system. Our Bowler Entertainment System (BES) is a powerful marketing tool that truly transforms your center by providing an array of themed environments and on-lane entertainment including three-dimensional sights, sounds and amazing animations.

With 18 environments and 17 different games, you can provide a fresh, unforgettable experience for your customers every time they visit your center, every game they bowl. From families to teens to seniors to league and tournament bowlers, kids to adults, BES offers something for everyone. It's designed to drive repeat visits and an increased number of games bowled. And, it's available only from QubicaAMF.

## An Unmatched Variety of On-Lane **Entertainment**

Unlike other systems, BES provides 35 environments and games to choose from. Including Classic Games like No Tap, 3-6-9, Best Ball, Low Game and more. Plus, global games involving bowlers from multiple lanes in a combined entertainment experience, including Sledge Hammer, Rocky Road Race and Lucky Train. Not to mention several Skill Games and Special Event Games like Christmas Joy and Birthday Wheel.