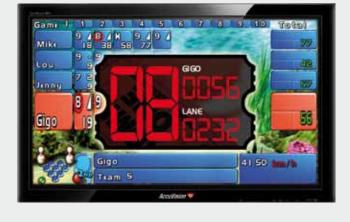

# **ACCUVISION MONITORS**

# Choose the only long-term display solution built exclusively for bowling centers.

Offering top-of-class video conversion, commercial-grade AccuVision monitors are the smart way to give your bowling center that modern look customers expect, reduce costly downtime, and enjoy single-source convenience with QubicaAMF.