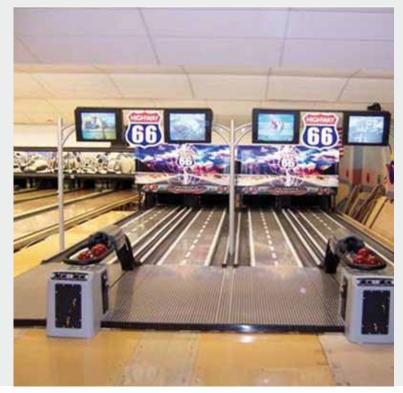

Modernize your existing bowling lanes with Highway 66. It's fast and easy.

Highway66 units installed on regular ten pin lanes

Highway66 unit installed on MSC Cruise Ship