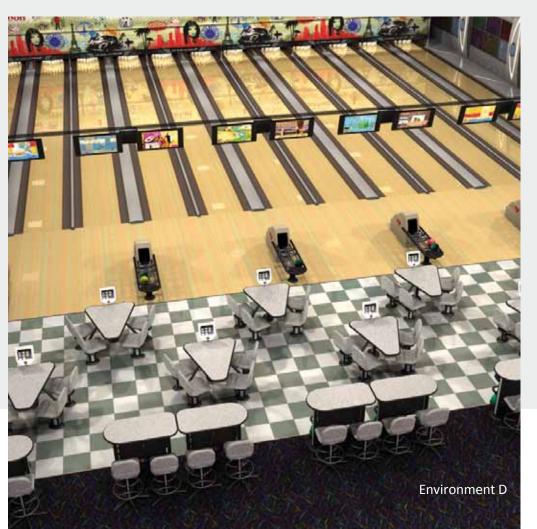

#### **Environment D**

- Designed for a 14ft (4.27m) or larger settee area
- Provides 4 seats and a table per lane
- 4-Seat Triangle Table shown; can substitute our 4-Seat Rectangular Table
- Table surfaces promote food and beverage use
- Allows for additional seating and ball storage behind the settee area