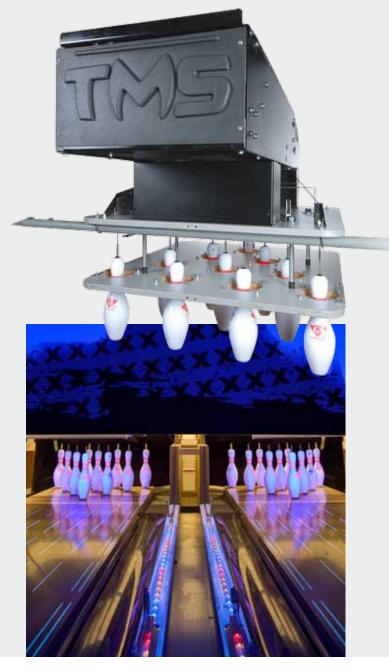

# TMS TEN PIN STRING PINSPOTTER

The TMS Ten Pin string pinspotter is an excellent choice for bowling business models built around pure entertainment. These include boutique facilities, bars, resorts, and private residences, just to name a few. If you are looking to deliver the fun of bowling, and sport sanctioning such as FIQ and USBC is not important to your business model, then the TMS Ten Pin string pinspotter is worth a serious look.

#### **Features & Advantages:**

#### Easy to maintain

Simple design with fewer adjustments than traditional pinspotters means you do not need a traditional specialized pinspotter mechanic. So you save labor costs to maintain and operate when compared with traditional pinspotters.

#### **Energy efficient operation**

Each pair of TMS Ten Pin machines consumes less power than today's most efficient traditional pinspotters so you save money on electrical costs.

#### Fewer parts

The TMS Ten Pin machine has significantly fewer moving parts than traditional pinspotters and fewer spare parts are required. This means lower operating and parts inventory costs for your business.

# Self monitoring and diagnostics

The control chassis continuously monitors machine operation and provides machine status and diagnostic information on an LCD display. In the case of any issues it is easy for your staff to diagnose and resolve quickly.

#### **Quiet operation**

The noise produced by the TMS Ten Pin machine is less than traditional pinspotters, providing a more comfortable environment in your center.

# **Great pin action**

The TMS Ten Pin provides a real bowling experience with explosive pin action. Many casual bowlers don't even realize the difference between bowling on a TMS Ten Pin machine and a traditional pinspotter machine.