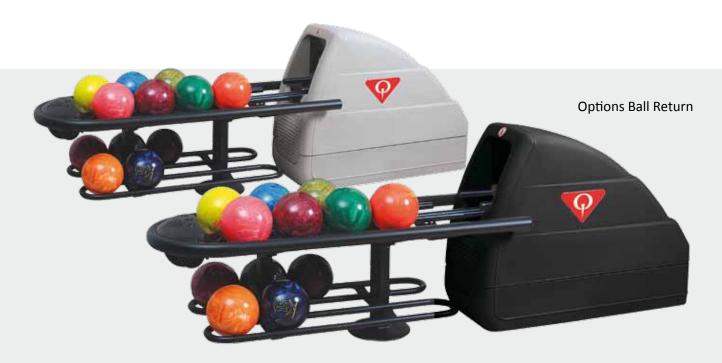

# **BALL RETURNS**

# Keep filling the racks—and thrilling your bowlers.

High-performance. Low-maintenance. Top reliability. And more than a little style. The industry standard for good reason, our Options and Profile Ball Returns keeps things moving on the front end—and keep your mechanics from wringing their hands.

# **High-Capacity Design**

The sleek rack on both of these ball returns provides storage for up to 11 balls. Plus, an optional lower ball storage rack lets you store ten more.

#### **Choice of Colors**

—available with a black hood, or a glow-in-the-dark gray hood and glow rails. Who said you can't have strength and style?