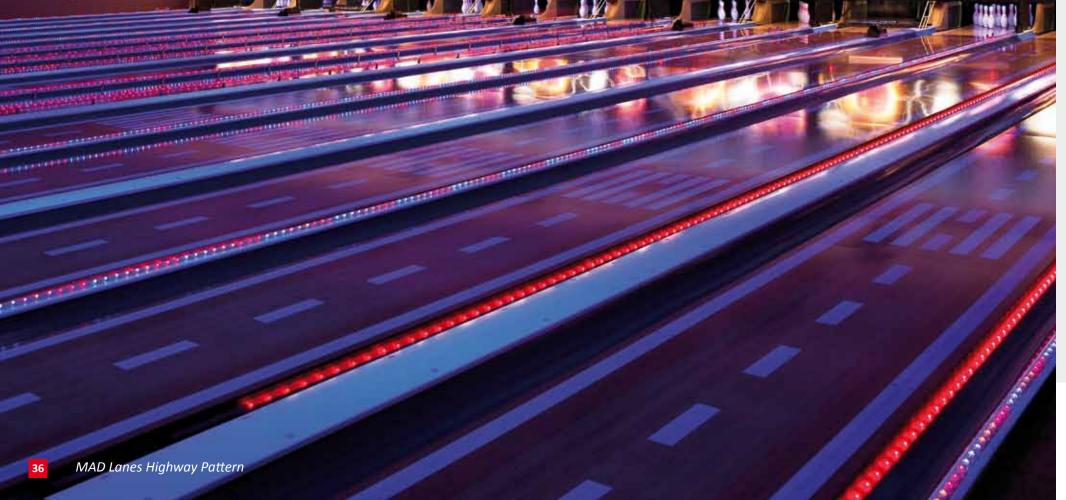

# **MAD LANES**

The coolest lanes on earth.

When it comes to glow bowling, the lanes you choose can create major excitement, attracting and keeping players coming back for more fun.

### The Best Visual Impact In Bowling

Two unique, vibrant MAD designs deliver an exciting on-lane experience bowlers will love, and the patterns continue onto the approach for extra fun. Plus, you can mix two different glow patterns to bring a distinctive look to your center.