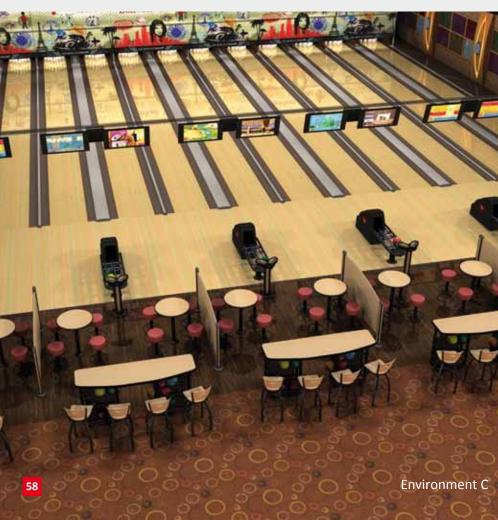

#### **Environment C**

- Works for 12ft (3.65m) or larger settee area
- Provides 4 seats and 1 table per lane
- Table surfaces promote food and beverage use
- Allows for ball storage and additional seating behind the settee area