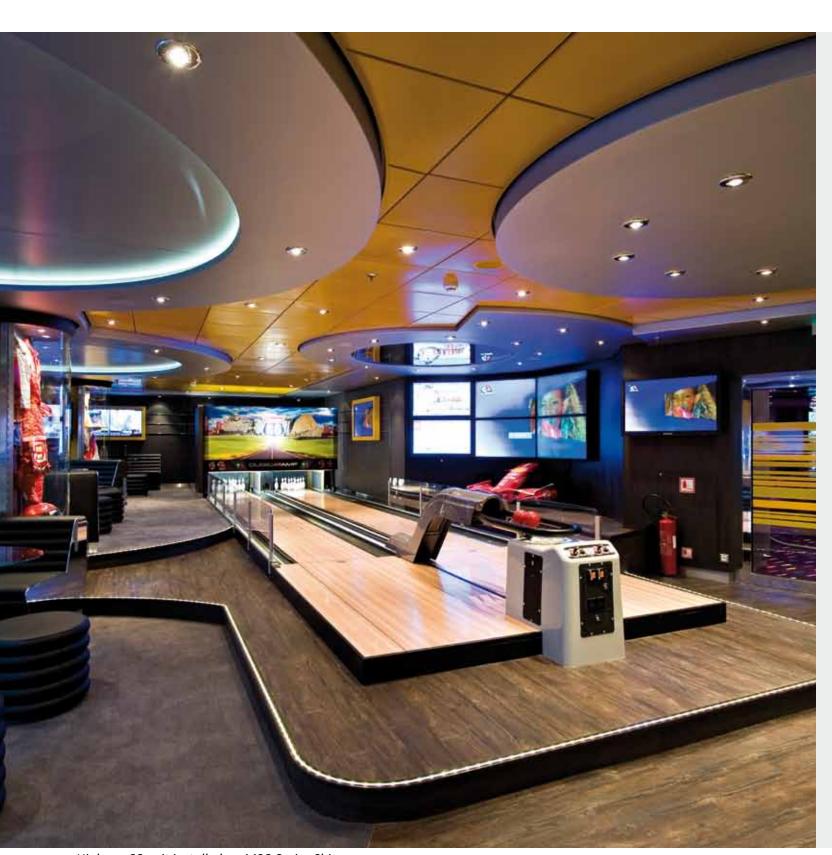

# **MINI-BOWLING**

Our scaled down solution can really punch up your profits.

If you're looking to bring an exciting new revenue stream to your venue without adding lots of space, maintenance and manpower, mini-bowling is just the ticket.

And QubicaAMF is the way to go.

Combining the allure of ten-pin play with the innovation, advanced technology and design QubicaAMF is known for, our Highway 66 attraction is a magnet for people and parties. All in all, a reduced footprint, swift ROI and variety of automated payment options make this small system a big money maker

Modernize your existing bowling lanes with Highway 66. It's fast and easy.

Highway66 units installed on regular ten pin lanes

Highway66 unit installed on MSC Cruise Ship

# **HIGHWAY66 MINI-BOWLING**

Put your center on the road to bigger profits.

More than a game, this mini-attraction offers mega benefits like fast games and revenues. With no special shoes, special equipment or dedicated technician needed, you just set it up and wait for the crowds of happy customers.