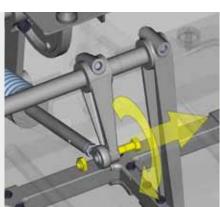

# We have a solution to meet your specific needs:

- XLi EDGE Pinspotter

- TMS Ten Pin String Pinspotter
  Pinspotter Upgrade Kits
  SmartGuard Safety System

Sample illustrations from the EDGE Video Training Tool showing the adjustment of the shuttle rod on the pinspotter.