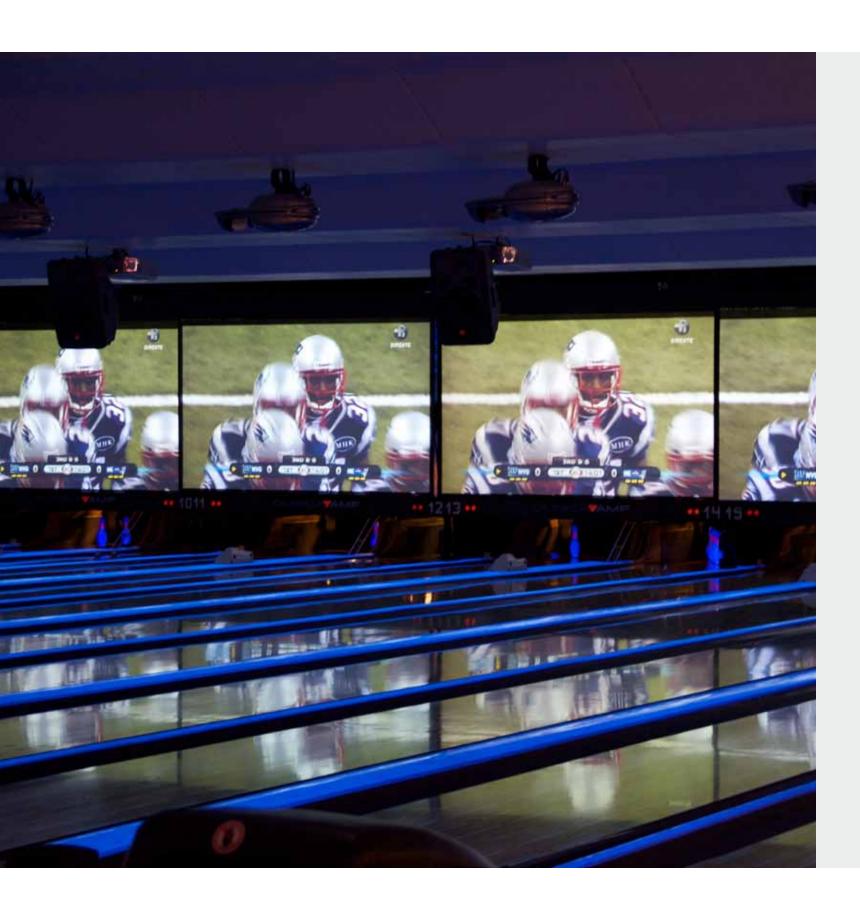

# Discover the best quality and selection of themed environments, on-lane games and entertainment options.

More than a scoring system. Our Bowler Entertainment System (BES) is a powerful marketing tool that truly transforms your center by providing an array of themed environments and on-lane entertainment including three-dimensional sights, sounds and amazing animations.

With 18 environments and 17 different games, you can provide a fresh, unforgettable experience for your customers every time they visit your center, every game they bowl. From families to teens to seniors to league and tournament bowlers, kids to adults, BES offers something for everyone. It's designed to drive repeat visits and an increased number of games bowled. And, it's available only from QubicaAMF.

## **Advanced TV Capabilities**

BES provides full TV capabilities, easy integration with QubicaAMF AccuVision monitors, along with lane-by-lane multi-channel management. What's more, you'll enjoy complete freedom to control it all from the front desk.