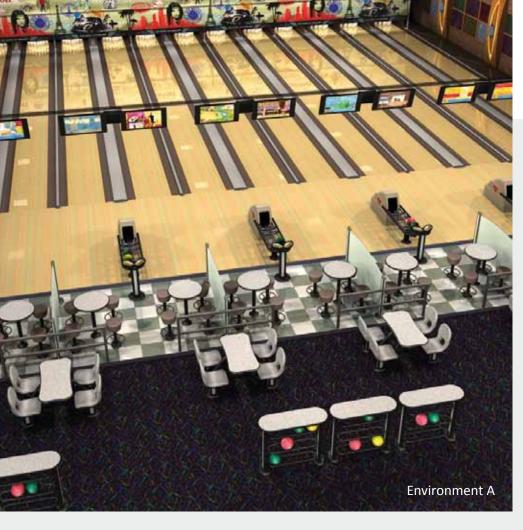

#### **Environment B**

- Designed for a 9ft (2.75m) or larger settee area
- Provides 3 seats and a beverage top per lane
- For larger settee areas you can add additional seats as space allows
- Allows for additional seating behind the settee area