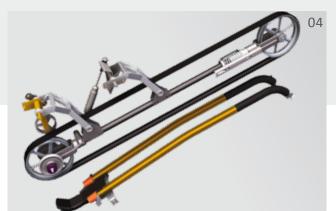

# We have a solution to meet your specific needs:

- XLi EDGE Pinspotter

- TMS Ten Pin String Pinspotter
  Pinspotter Upgrade Kits
  SmartGuard Safety System

Sample illustrations from the EDGE Video Training Tool showing the adjustment of the shuttle rod on the pinspotter.