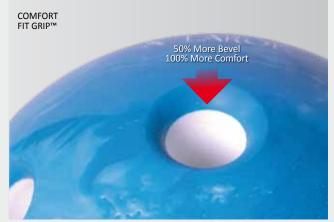

# **SMART BALL SYSTEM WITH COMFORT FIT GRIP™**

# The world's most comfortable house ball system.

The third biggest reason recreational bowlers stop bowling is due to broken nails, blisters and fatigue. This could spoil any bowler's fun leaving you short a game or two and possibly hinder repeat business.

Designed to speed ball selection, increase turnover and revenue, the Smart Ball System includes color coordinated balls with the weights engraved on both sides, a fitting desk chart and the exclusive fitting ball with stand.

QubicaAMF's patent pending, exclusive bevel is 50% larger than competitors. This speeds selection, increases comfort and reduces hand fatigue-making the bowler experience and accuracy even better. Maybe they'll stay and bowl an extra game or two!