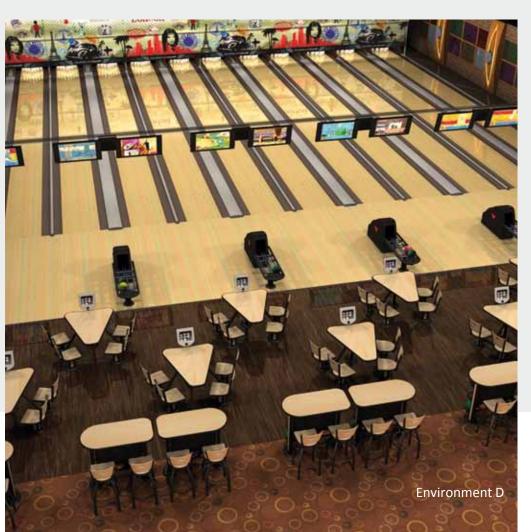

#### **Environment D**

- Designed for a 14ft (4.27m) or larger settee area
- Provides 4 seats and a table per lane
- 4-Seat Triangle Table shown; can substitute our 4-Seat Rectangular Table
- Table surfaces promote food and beverage use
- Allows for additional seating and ball storage behind the settee area