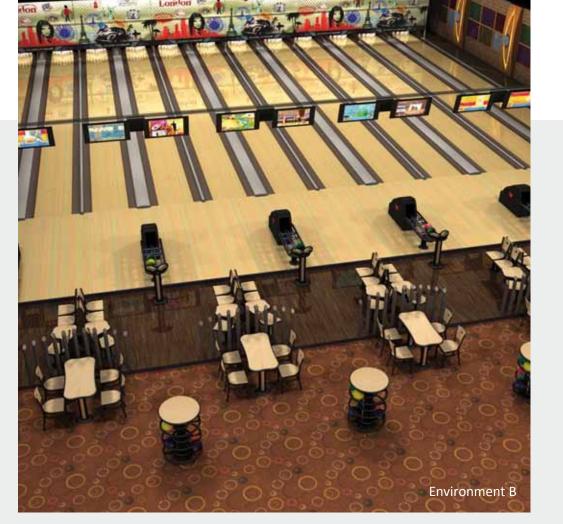

## **Environment B**

- Designed for a 9ft (2.75m) or larger settee area
- Provides 3 seats and a beverage top per lane
- For larger settee areas you can add additional seats as space allows
- Allows for additional seating behind the settee area