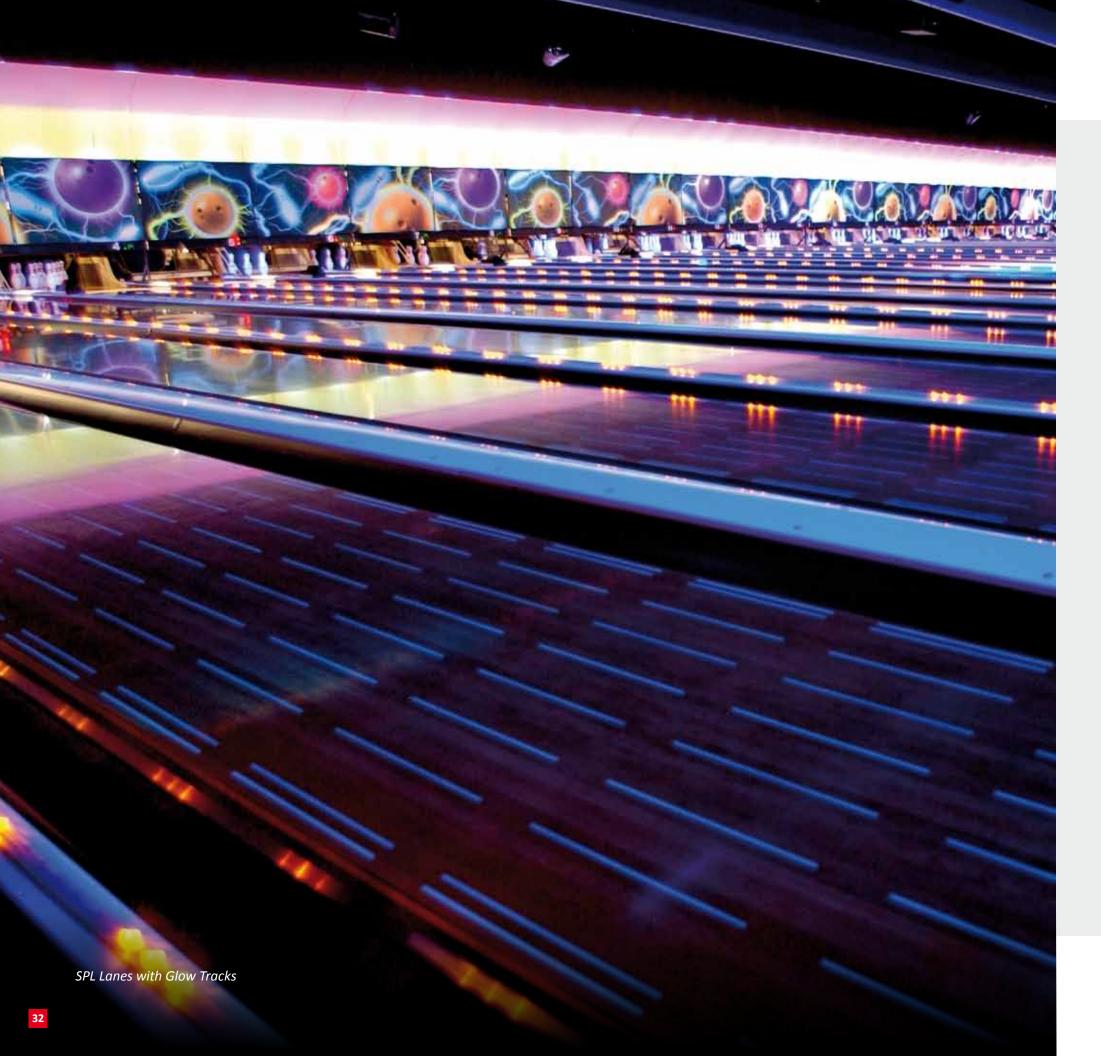

# **SPL**<sub>Lanes</sub>

# **SPL LANES**

# The world's most durable high performance lane.

Old high-maintenance wooden and synthetic lanes can drain dollars from your business, deprive bowlers of the lively play they deserve, and make them want to go elsewhere. But there's a smart alternative.

#### **Glow Track**

Exclusive Glow Track performance slow pattern.